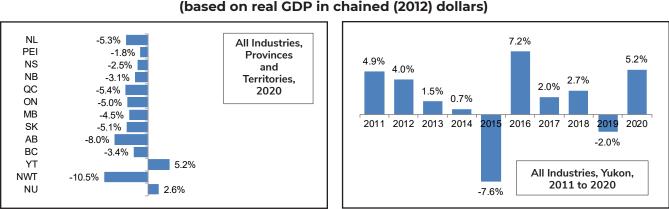

## Highlights:

- Yukon's real GDP by industry (at basic prices) for 2020 was \$2,686.9 million (in chained (2012) dollars); an increase of 5.2% following a 2.0% (revised) decrease in 2019.
- In 2019, the largest dollar-amount gain was in the Mining, quarrying, and oil and gas extraction sector, with an increase of \$166.8 million, up 121.7% from 2019 (revised). The largest dollar-amount decrease was in the Accommodation and food services sector with a contraction of \$32.9 million, down 37.0% from 2019 (revised).

Growth Rates of GDP by Industry

**Note**: The current calculation of GDP is based on the input-output structure of the economy in 2018 (benchmark year).

Substantial revisions in subsequent years can occur due to updated benchmark year. Please see endnote 2 on page 8.

Over the 10-year period from 2011 to 2020, the growth rate of Yukon's GDP by industry varied from a low of -7.6% in 2015 to a high of 7.2% in 2016. In the first 2 years of the 10-year period (2011 and 2012), Yukon's GDP by industry (at basic prices) grew at a high rate of 4.9% to 4.0%, respectively. The growth rate tapered off in 2013 and 2014, dropped to -7.6% in 2015, and then bounced back to 7.2% in 2016. The GDP (at basic prices) grew at a rate of 2.0% in 2017, 2.7% in 2018, -2.0% in 2019, and at a rate of 5.2% in 2020.