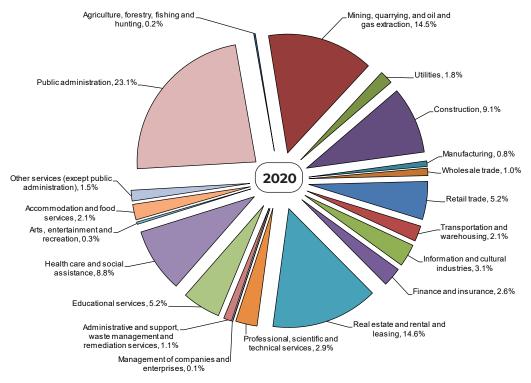

### Percentage Share of GDP by North American Industry Classification System (NAICS), Yukon, 2020 (based on current dollars)

Major contributors to Yukon GDP by industry in 2020 were: Public administration (23.1%); Real estate and rental and leasing (14.6%); Mining, quarrying, and oil and gas extraction (14.5%); Construction (9.1%); Health care and social assistance (8.8%); Retail trade (5.2%); and Educational services (5.2%). The contribution of each of the remaining industries was less than 5.0%.