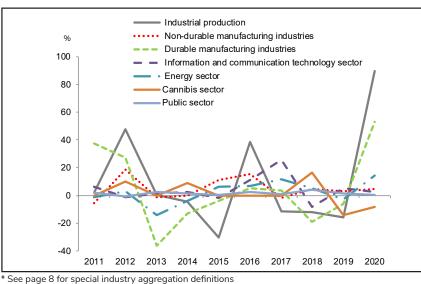

#### Growth Rates of GDP by Special Industry Aggregation\*, Yukon, 2011 to 2020 (based on real GDP in chained (2012) dollars)

- From 2011 to 2020, the GDP growth rate in Industrial production fluctuated hugely between -30.3% in 2015 and 90.0% in 2020.
- The Energy sector's GDP growth rate ranged from -14.3% in 2013 to 14.2% in 2020.
- The Information and communications technology sector's GDP growth rate fluctuated between -8.5% in 2018 to 25.4% in 2017.
- While manufacturing industries represent less than one percent of the total GDP, the growth rate for Non-durable manufacturing industries fluctuated between -5.4% in 2011 and 18.6% in 2012, and that for the Durable manufacturing industries fluctuated between -36.6% in 2013 and 53.1% in 2020.
- The Cannabis sector represents less than 0.1% of the total GDP. This sector's growth rate was 16.7% in 2018, the first year of cannabis legalization, from \$1.2 million in 2017 to \$1.4 million in 2018.
- The Public sector growth remained relatively constant over this period, ranging from a low of -0.8% in 2012 to a high of 3.8% in 2018.