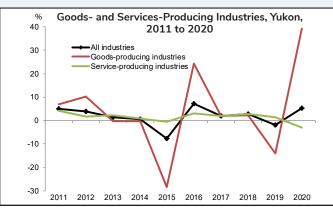

In 2020, Yukon's GDP in the Goods-producing industries increased 39.1%; in the Services-producing industries, the GDP decreased 3.0%.

Between 2011 and 2020, the GDP growth rate for the Goods-producing industries fluctuated considerably (from -28.3% in 2015 to 39.1% in 2020) due mainly to activities in the Mining, quarrying, and oil and gas extraction sector. However, the GDP growth rate for the Services-producing industries fluctuated within a relatively narrow margin (from -3.0% in 2020 to 4.2% in 2011) over the same period.