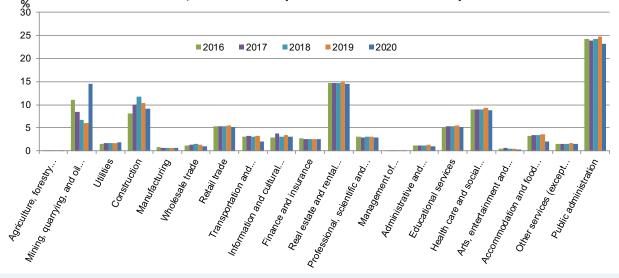

#### Percentage Share of GDP by North American Industry Classification System (NAICS), Yukon, 2016 to 2020 (based on current dollars)

Over the five-year period from 2016 to 2020, the share of the Mining, quarrying, and oil and gas extraction sector in total GDP fluctuated from a low of 6.0% in 2019 to a high of 14.5% in 2020, while the share of the Construction sector varied from a low of 8.1% in 2016 to a high of 11.7% in 2018. With the exception of Public Administration and Accommodation and Food Services (1.6 percentage points spread in fluctuation) and Transportation and warehousing (1.1 percentage point), the fluctuation in the percentage share of all other sectors remained under 1.0 percentage point during the period from 2016 to 2020.