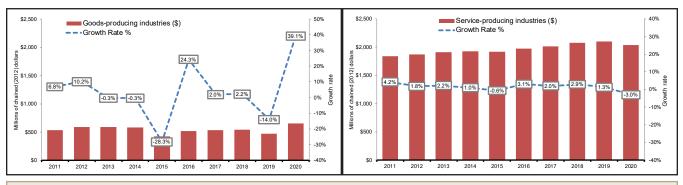

In 2020, Yukon's GDP in the Goods-producing industries increased 39.1%; in the Services-producing industries, the GDP decreased 3.0%.

Between 2011 and 2020, the GDP growth rate for the Goods-producing industries fluctuated considerably (from -28.3% in 2015 to 39.1% in 2020) due mainly to activities in the Mining, quarrying, and oil and gas extraction sector. However, the GDP growth rate for the Services-producing industries fluctuated within a relatively narrow margin (from -3.0% in 2020 to 4.2% in 2011) over the same period.