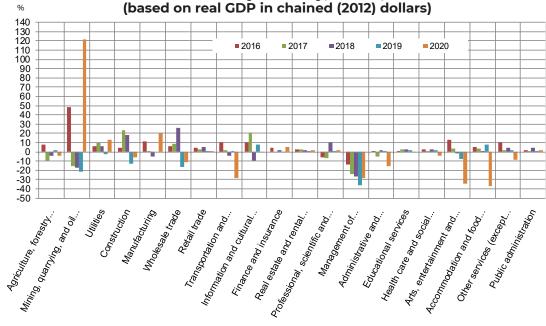

Growth Rates of GDP by Industry, Yukon, 2016 to 2020 (based on real GDP in chained (2012) dollars)

Over the five-year period from 2016 to 2020, the majority of Yukon industries experienced both positive and negative growth rates. The largest fluctuation occurred in the Mining, quarrying, and oil and gas extraction sector where the growth rate fluctuated from a low of -21.3% in 2019 to a high of 121.7% in 2020.

#### Percentage Share of GDP by North American Industry Classification System (NAICS), Yukon, 2016 to 2020 (based on current dollars)

Over the five-year period from 2016 to 2020, the share of the Mining, quarrying, and oil and gas extraction sector in total GDP fluctuated from a low of 6.0% in 2019 to a high of 14.5% in 2020, while the share of the Construction sector varied from a low of 8.1% in 2016 to a high of 11.7% in 2018. With the exception of Public Administration and Accommodation and Food Services (1.6 percentage points spread in fluctuation) and Transportation and warehousing (1.1 percentage point), the fluctuation in the percentage share of all other sectors remained under 1.0 percentage point during the period from 2016 to 2020.