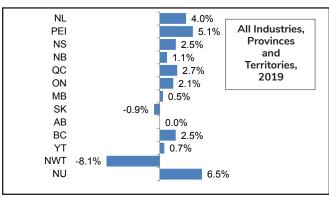

#### **Highlights:**

- Yukon's real GDP by industry (at basic prices) for 2019 was \$2,650.7 million (in chained (2012) dollars); an increase of 0.7% following a 3.8% (revised) increase in 2018.
- In 2019, the largest dollar-amount gain was in the Real estate and rental and leasing sector, with an increase of \$10.0 million, up 2.5% from 2018 (revised). The largest dollar-amount decrease was in the Mining, quarrying, and oil and gas extraction sector with a contraction of \$26.7 million, down 17.0% from 2018 (revised).