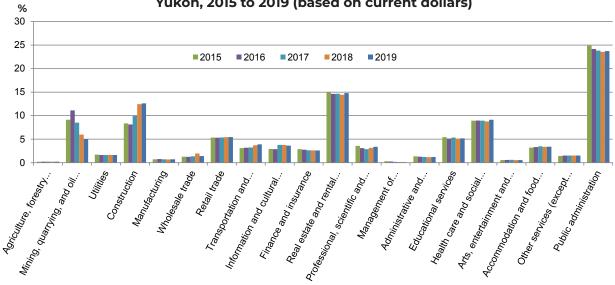

### Percentage Share of GDP by North American Industry Classification System (NAICS), Yukon, 2015 to 2019 (based on current dollars)

Over the five-year period from 2015 to 2019, the share of Mining, quarrying, and oil and gas extraction industry fluctuated from a low of 5.0% in 2019 to a high of 11.1% in 2016, while the share of the Construction industry in total GDP varied from a low of 8.1% in 2016 to a high of 12.6% in 2019. With the exception of Public Administration (1.3 percentage points spread in fluctuation), the fluctuation in the percentage share of all other industries remained under 1.0 percentage point during the period of 2015 to 2019.