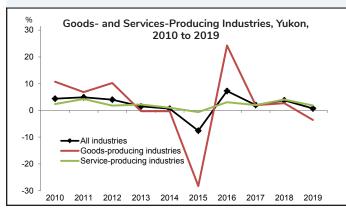

In 2019, Yukon's GDP in the Goods-producing industries decreased 3.6%; in the Services-producing industries, the GDP increased 1.8%.

Between 2010 and 2019, the GDP growth rate for the Goods-producing industries fluctuated considerably (from -28.3% in 2015 to 24.3% in 2016) due mainly to activities in Mining, quarrying, and oil and gas extraction. However, the GDP growth rate for the Services-producing industries fluctuated within a relatively narrow margin (from -0.6% in 2015 to 4.2% in 2011) over the same period.