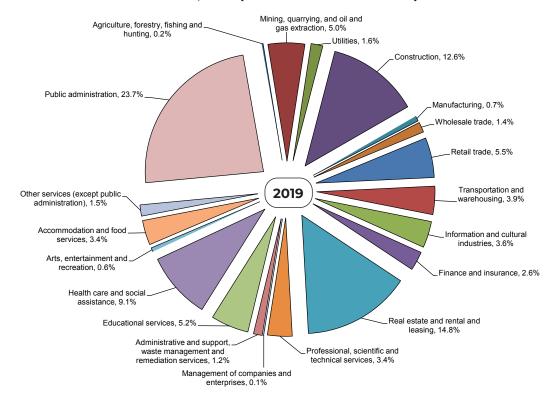

#### Percentage Share of GDP by North American Industry Classification System (NAICS), Yukon, 2019 (based on current dollars)

Major contributors to Yukon GDP by industry in 2019 were: Public administration (23.7%); Real estate and rental and leasing (14.8%); Construction (12.6%); Health care and social assistance (9.1%); Retail trade (5.5%); Educational services (5.2%); and Mining, quarrying, and oil and gas extraction (5.0%). The contribution of each of the remaining industries was less than 5.0%.