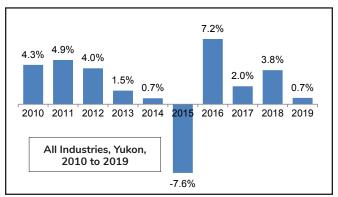

Over the 10-year period from 2010 to 2019, the growth rate of Yukon's GDP by industry varied from a low of -7.6% in 2015 to a high of 7.2% in 2016. In the first 3 years of the 10-year period (2010 to 2012), Yukon's GDP by industry (at basic prices) grew at a high rate ranging from 4.0% to 4.9%. The growth rate tapered off in 2013 and 2014, dropped to -7.6% in 2015, and the bounced back to 7.2% in 2016. The GDP (at basic prices) grew at a rate of 2.0% in 2017, 3.8% in 2018, and at a rate of 0.7% in 2019.