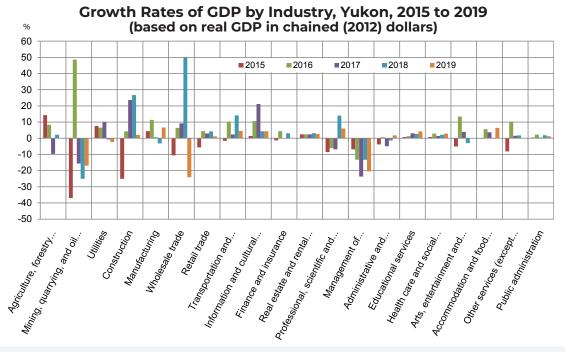

## Growth Rates of GDP by Industry (based on real GDP in chained (2012) dollars)

**Note**: The current calculation of GDP is based on the input-output structure of the economy in 2017 (benchmark year). Substantial revisions in subsequent years can occur due to updated benchmark year. Please see endnote 2 on page 8.

Over the 10-year period from 2010 to 2019, the growth rate of Yukon's GDP by industry varied from a low of -7.6% in 2015 to a high of 7.2% in 2016. In the first 3 years of the 10-year period (2010 to 2012), Yukon's GDP by industry (at basic prices) grew at a high rate ranging from 4.0% to 4.9%. The growth rate tapered off in 2013 and 2014, dropped to -7.6% in 2015, and the bounced back to 7.2% in 2016. The GDP (at basic prices) grew at a rate of 2.0% in 2017, 3.8% in 2018, and at a rate of 0.7% in 2019.

Over the five-year period from 2015 to 2019, the majority of Yukon industries experienced both positive and negative growth rates. The largest fluctuation occurred in the Mining, quarrying, and oil and gas extraction sector where the growth rate fluctuated from a low of -37.0% in 2015 to a high of 48.6% in 2016.