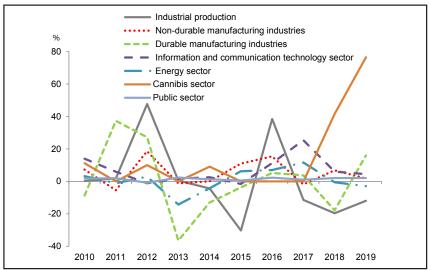

## Growth Rates of GDP by Special Industry Aggregation\*, Yukon, 2010 to 2019 (based on real GDP in chained (2012) dollars)

- \* See page 8 for special industry aggregation definitions
- From 2010 to 2019, the GDP growth rate in Industrial production fluctuated hugely between -30.3% in 2015 and 47.7% in 2012.
- The Energy sector's GDP growth rate ranged from -14.3% in 2013 to 11.6% in 2017.
- The Information and communications technology sector's GDP growth rate fluctuated between -1.6% in 2015 to 25.4% in 2017.
- While manufacturing industries represent less than one percent of the total GDP, the growth rate for Non-durable manufacturing industries fluctuated between -5.4% in 2011 and 18.6% in 2012, and that for the Durable manufacturing industries fluctuated between -36.6% in 2013 and 37.3% in 2011.
- The Cannabis sector also represents less than one percent of the total GDP. This sector's growth rate was 76.5% in 2019, the second year of cannabis legalization, from \$1.7 million in 2018 to \$3.0 million in 2019.
- The Public sector growth remained relatively constant over this period, ranging from a high of 2.3% in 2016 to a low of -0.8% in 2012.

Over the five-year period from 2015 to 2019, the majority of Yukon industries experienced both positive and negative growth rates. The largest fluctuation occurred in the Mining, quarrying, and oil and gas extraction sector where the growth rate fluctuated from a low of -37.0% in 2015 to a high of 48.6% in 2016.