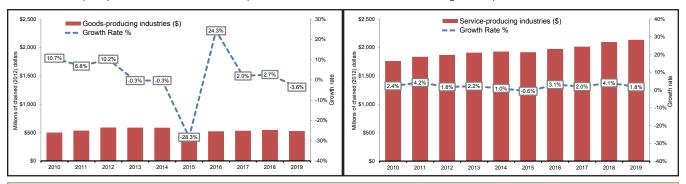

In 2019, Yukon's GDP in the Goods-producing industries decreased 3.6%; in the Services-producing industries, the GDP increased 1.8%.

Between 2010 and 2019, the GDP growth rate for the Goods-producing industries fluctuated considerably (from -28.3% in 2015 to 24.3% in 2016) due mainly to activities in Mining, quarrying, and oil and gas extraction. However, the GDP growth rate for the Services-producing industries fluctuated within a relatively narrow margin (from -0.6% in 2015 to 4.2% in 2011) over the same period.