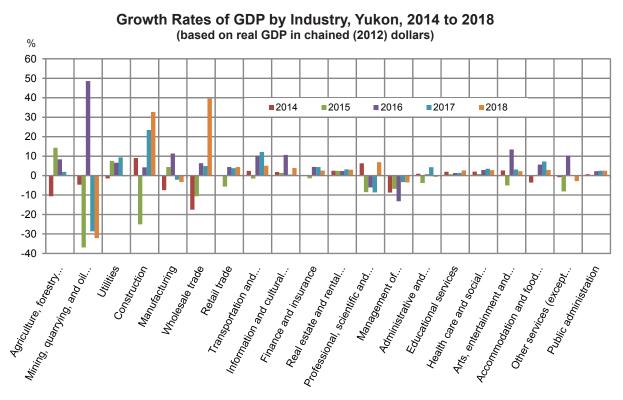

#### Growth Rates of GDP by Industry (based on real GDP in chained (2012) dollars)

**Note**: The current calculation of GDP is based on the input-output structure of the economy in 2016 (benchmark year). Substantial revisions in subsequent years can occur due to updated benchmark year. Please see endnote 2 on page 8.

Over the past ten years (revised figures), the growth rate of Yukon's GDP by industry varied from a low of -7.6% in 2015 to a high of 7.2% in 2016. In 2009 through 2012, the high growth rate continued with an overall declining trend. The growth rate slowed down in 2013 and 2014, dropped to -7.6% in 2015, and then bounced back to 7.2% in 2016. The growth rate in 2017 dropped to 1.0% before increasing to 3.2% in 2018.

Over the five-year period from 2014 to 2018, the majority of Yukon industries experienced both positive and negative growth rates. The largest fluctuation occurred in the *Mining, quarrying, and oil and gas extraction* sector where the growth rate fluctuated from a low of -37.0% in 2015 to a high of 48.6% in 2016.