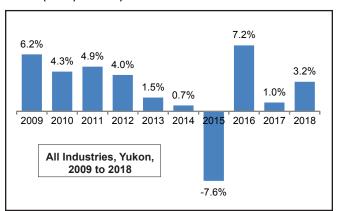

Over the past ten years (revised figures), the growth rate of Yukon's GDP by industry varied from a low of -7.6% in 2015 to a high of 7.2% in 2016. In 2009 through 2012, the high growth rate continued with an overall declining trend. The growth rate slowed down in 2013 and 2014, dropped to -7.6% in 2015, and then bounced back to 7.2% in 2016. The growth rate in 2017 dropped to 1.0% before increasing to 3.2% in 2018.