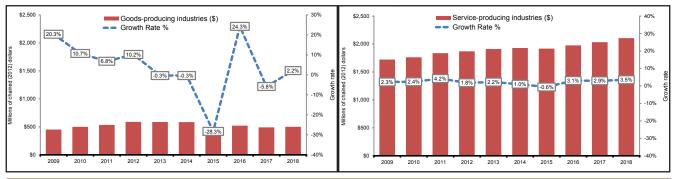

In 2018, Yukon's GDP in the *Goods-producing* industries increased 2.2%; in the *Services-producing* industries, the GDP increased 3.5%.

Between 2009 and 2018, the GDP growth rate for the *Goods-producing* industries fluctuated considerably (from -28.3% in 2015 to 24.3% in 2016) due mainly to activities in *Mining, quarrying, and oil and gas extraction*. However, the GDP growth rate for the *Services-producing* industries fluctuated within a relatively narrow margin (from -0.6% in 2015 to 4.2% in 2011) over the same period.