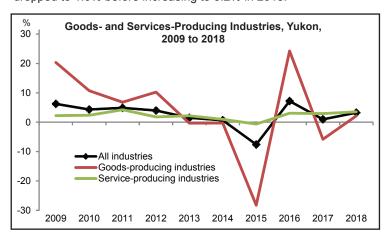

In 2018, Yukon's GDP in the *Goods-producing* industries increased 2.2%; in the *Services-producing* industries, the GDP increased 3.5%.

Between 2009 and 2018, the GDP growth rate for the *Goods-producing* industries fluctuated considerably (from -28.3% in 2015 to 24.3% in 2016) due mainly to activities in *Mining, quarrying, and oil and gas extraction*. However, the GDP growth rate for the *Services-producing* industries fluctuated within a relatively narrow margin (from -0.6% in 2015 to 4.2% in 2011) over the same period.