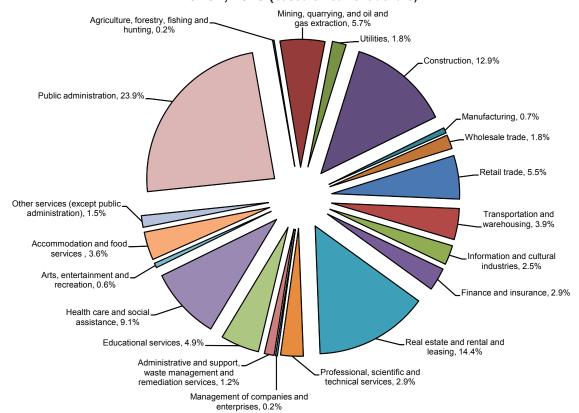

#### Percentage Share of GDP by North American Industry Classification System (NAICS), Yukon, 2018 (based on current dollars)

Major contributors to Yukon GDP by industry in 2018 were: *Public administration* (23.9%); *Real estate and rental and leasing* (14.4%); *Construction* (12.9%); *Health care and social assistance* (9.1%); *Mining, quarrying, and oil and gas extraction* (5.7%); and *Retail trade* (5.5%). The contribution of each of the remaining industries was less than 5.0%.