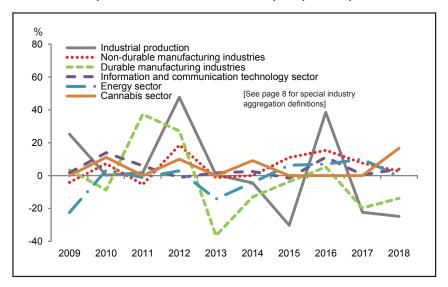

### Growth Rates of GDP by Special Industry Aggregation, Yukon, 2009 to 2018 (based on real GDP in chained (2012) dollars)

- From 2009 to 2018, the GDP growth rate in *Industrial production* fluctuated hugely between -30.3% in 2015 and 47.7% in 2012
- The Energy sector's GDP growth rate ranged from -22.5% in 2009 to 10.0% in 2017.
- The *Information and communications technology* sector's GDP growth rate had a relatively low fluctuation range that varied from -1.6% in 2015 to 14.0% in 2010.
- While manufacturing industries represent less than one percent of the total GDP, the growth rate for *Non-durable manufacturing industries* fluctuated between -5.4% in 2011 and 18.6% in 2012, and that for the *Durable manufacturing industries* fluctuated between -36.6% in 2013 and 37.3% in 2011.
- The Cannabis sector also represents less than one percent of the total GDP. This sector's growth rate was16.7% in 2018, the first year of cannabis legalization.