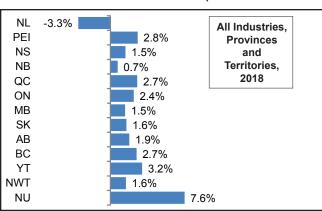

#### Percentage Share of GDP by North American Industry Classification System (NAICS), Yukon, 2018 (based on current dollars)

Major contributors to Yukon GDP by industry in 2018 were: *Public administration* (23.9%); *Real estate and rental and leasing* (14.4%); *Construction* (12.9%); *Health care and social assistance* (9.1%); *Mining, quarrying, and oil and gas extraction* (5.7%); and *Retail trade* (5.5%). The contribution of each of the remaining industries was less than 5.0%.

## Percentage Share of GDP by North American Industry Classification System (NAICS), Yukon, 2014 to 2018 (based on current dollars)

Over the five-year period from 2014 to 2018, the share of *Construction* industry in total GDP varied from a low of 8.1% in 2016 (revised) to a high of 12.9% in 2018, while the share of *Mining, quarrying, and oil and gas extraction* industry fluctuated from a low of 5.7% in 2018 to a high of 12.4% in 2014. With the exceptions of *Public Administration* (1.5 percentage points spread in fluctuation); *Real estate and rental and leasing* (1.3 percentage points spread in fluctuation); and *Transportation and Warehousing* (1.1 percentage point spread in fluctuation), the fluctuation in the percentage share of all other industries remained within 1.0 percentage point during the period of 2014 to 2018.