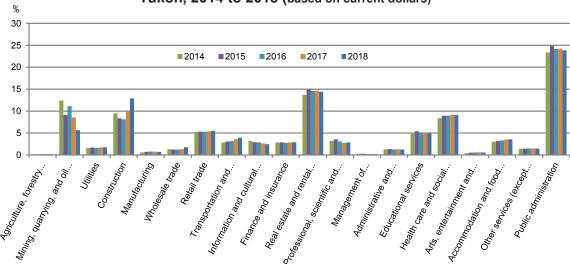

## Percentage Share of GDP by North American Industry Classification System (NAICS), Yukon, 2014 to 2018 (based on current dollars)

Over the five-year period from 2014 to 2018, the share of *Construction* industry in total GDP varied from a low of 8.1% in 2016 (revised) to a high of 12.9% in 2018, while the share of *Mining, quarrying, and oil and gas extraction* industry fluctuated from a low of 5.7% in 2018 to a high of 12.4% in 2014. With the exceptions of *Public Administration* (1.5 percentage points spread in fluctuation); *Real estate and rental and leasing* (1.3 percentage points spread in fluctuation); and *Transportation and Warehousing* (1.1 percentage point spread in fluctuation), the fluctuation in the percentage share of all other industries remained within 1.0 percentage point during the period of 2014 to 2018.