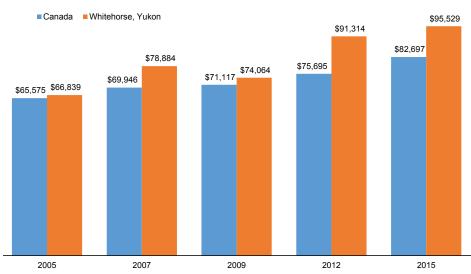

#### Average Total Household Expenditure, Canada and Whitehorse, Yukon, 2005-2015

In 2015, the average *total* household expenditure reported by Whitehorse households (\$95,529) was \$12,832, or 15.5%, higher than the average total expenditure for Canada (\$82,697).

Comparing 2015 (\$95,529) to 2012 (\$91,314), the average *total* household expenditure in Whitehorse increased by \$4,215, or 4.6%. Adjusting for inflation over the same period, the increase was 1.9%.