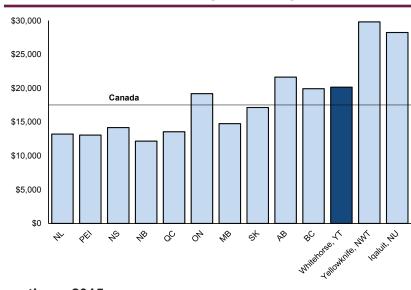

#### Average Total Household Expenditure and Income, Canada, Provinces & Territorial Capitals, 2015

In 2015, the average household income (before tax) reported by Whitehorse households was \$111,622; the fourth highest in Canada, following Yellowknife (\$139,711), Iqaluit (\$139,114) and Alberta (\$128,110). New Brunswick had the lowest household income at \$71,533 in 2015.

Compared to the other territories, Whitehorse ranked the lowest in total household expenditure (\$95,529) in 2015. Yellowknife, Northwest Territories had the highest average expenditure at \$125,783. Provincially, New Brunswick had the lowest total expenditure at \$67,326. The total expenditure for Canada (not including the territories) was \$82,697.