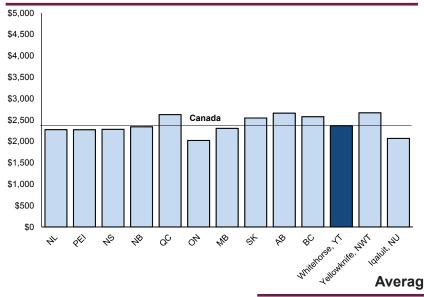

#### Average Spending on Household Operations, 2015

In 2015, Whitehorse households spent \$5,454 on average on household operations. This is an increase of \$500 (10.1%) over 2012. Whitehorse had the third-highest spending in this category in Canada. Iqaluit had the highest at \$7,274 followed by Yellowknife (\$7,010), while Quebec had the lowest at \$3,693. The average expenditure on household operations in Canada (excluding the territories) was \$4,490.

#### Average Spending on Household Furnishings and Equipment, 2015

In 2015, the average expenditure of Whitehorse households on household furnishings and equipment was \$1,990, a decrease of \$473 (-19.2%) over 2012. Whitehorse had the fifthlowest spending in this category in Canada. Alberta had the highest at \$2,875, while New Brunswick had the lowest at \$1,815. The average expenditure on household furnishings and equipment in Canada (excluding the territories) was \$2,166.