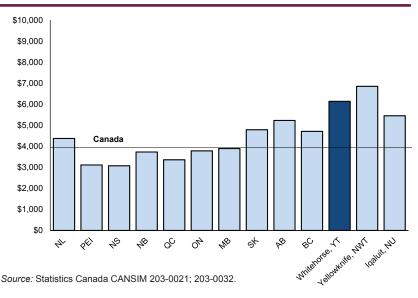

Average Spending on Shelter, 2015

The average expenditure of Whitehorse households on shelter was \$20,157 in 2015, an increase of \$1,876 (10.3%) over 2012. Whitehorse had the fourth-highest shelter expenditure in Canada. Yellowknife had the highest at \$29,817, followed by Iqaluit at \$28,244 and Alberta at \$21,642. New Brunswick households spent the least on shelter at \$12,171. The average expenditure on shelter in Canada (excluding the territories) was \$17,509.