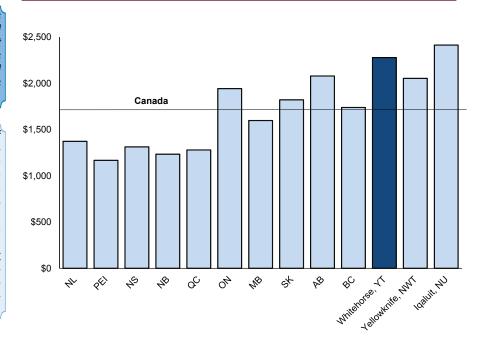

### Average Spending on Transportation, 2015

The average expenditure of White-horse households on transportation in 2015 was \$13,346, a decrease of \$369 (-2.7%) from 2012. Whitehorse had the fourth-highest transportation spending in Canada behind Alberta (\$16,800), Iqaluit (\$16,366) and Saskatchewan (\$15,237); households in Quebec spent the least at \$9,064. The average expenditure on transportation in Canada (excluding the territories) was \$11,761.