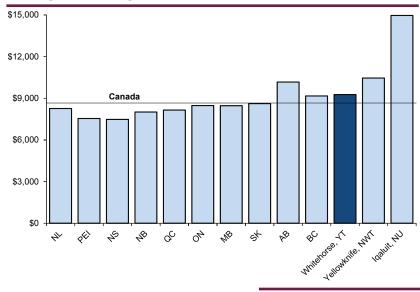

#### Average Spending on Food, 2015

In 2015, the average expenditure of Whitehorse households on food was \$9,268, up \$432 (4.9%) over 2012. Whitehorse had the fourth-highest food expenditure in Canada. Iqaluit had the highest at \$14,963 per household; followed by Yellowknife (\$10,456) and Alberta (\$10,171), while Nova Scotia had the lowest at \$7,478. In Canada (excluding the territories), the average household expenditure on food was \$8,629.

Average Spending on Shelter, 2015

The average expenditure of Whitehorse households on shelter was \$20,157 in 2015, an increase of \$1,876 (10.3%) over 2012. Whitehorse had the fourth-highest shelter expenditure in Canada. Yellowknife had the highest at \$29,817, followed by Iqaluit at \$28,244 and Alberta at \$21,642. New Brunswick households spent the least on shelter at \$12,171. The average expenditure on shelter in Canada (excluding the territories) was \$17,509.