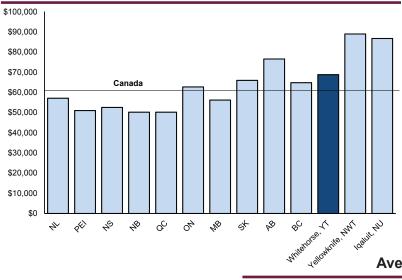

#### Average Total Household Expenditure and Income, Canada, Provinces & Territorial Capitals, 2015

In 2015, the average household income (before tax) reported by Whitehorse households was \$111,622; the fourth highest in Canada, following Yellowknife (\$139,711), Iqaluit (\$139,114) and Alberta (\$128,110). New Brunswick had the lowest household income at \$71,533 in 2015.

Compared to the other territories, Whitehorse ranked the lowest in total household expenditure (\$95,529) in 2015. Yellowknife, Northwest Territories had the highest average expenditure at \$125,783. Provincially, New Brunswick had the lowest total expenditure at \$67,326. The total expenditure for Canada (not including the territories) was \$82,697.