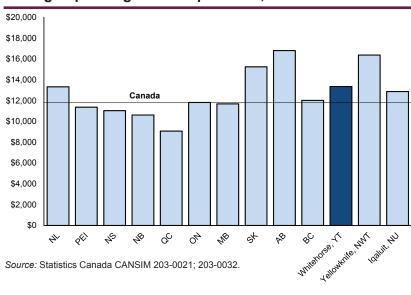

#### Average Total Household Expenditure and Income, Canada, Provinces & Territorial Capitals, 2015

In 2015, the average household income (before tax) reported by Whitehorse households was \$111,622; the fourth highest in Canada, following Yellowknife (\$139,711), Iqaluit (\$139,114) and Alberta (\$128,110). New Brunswick had the lowest household income at \$71,533 in 2015.

Compared to the other territories, Whitehorse ranked the lowest in total household expenditure (\$95,529) in 2015. Yellowknife, Northwest Territories had the highest average expenditure at \$125,783. Provincially, New Brunswick had the lowest total expenditure at \$67,326. The total expenditure for Canada (not including the territories) was \$82,697.