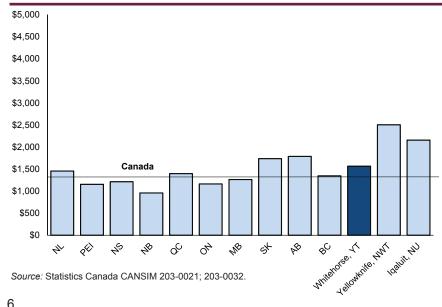

#### Average Spending on Games of Chance, 2015

The average expenditure of Whitehorse households on games of chance was \$408 in 2015, an increase of \$103 (33.8%) over 2012. Whitehorse had the highest spending in this category in Canada; followed by the Northwest Territories at \$403 and Newfoundland at \$304. Households in Prince Edward Island spent the least at \$122. The average expenditure on games of chance in Canada (excluding the territories) was \$180.