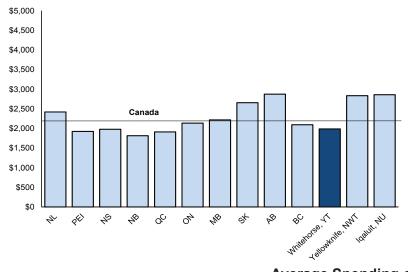

#### Average Spending on Health Care, 2015

In 2015, the average expenditure on health care of Whitehorse households was \$2,367 up \$341 (16.8%) over 2012. Whitehorse had the fifth-highest health care spending in Canada. Yellowknife spent the most (\$2,668), while Ontario households spent the least (\$2,021). The average expenditure on health care in Canada (excluding the territories) was \$2,361.

Average Spending on Personal Care, 2015

Whitehorse households spent an average of \$1,134 on personal care in 2015, a decrease of \$194 (-14.6%) from 2012. Whitehorse had the fourth-lowest personal care spending in Canada. Households in Alberta spent the most (\$1,633), while households in Prince Edward Island spent the least (\$935). The average expenditure on personal care in Canada (excluding the territories) was \$1,316.