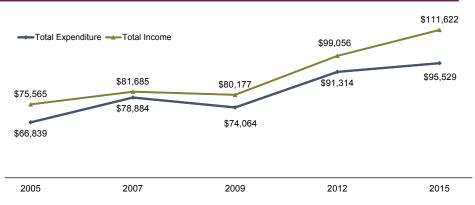

#### Average Total Household Expenditure and Income (before tax), Whitehorse, 2005 to 2015

In 2015, the average household income reported by Whitehorse households was \$111,622 while the average *total* household expenditure was \$95,529; 85.6% of the average household income. This translates into an average surplus of \$16,093 per household.

In 2012, the average **total** household expenditure (\$91,314) was 92.2% of the average household income (\$99,056); an average surplus of \$7,742.

Source: Statistics Canada CANSIM 203-0001; 203-0030; 203-0032; 203-0033 and SHS RY2005; RY2007; RY2012.