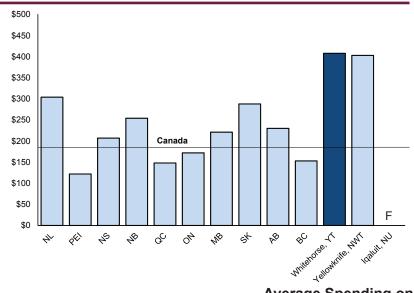

Average Spending on Shelter, 2015

The average expenditure of Whitehorse households on shelter was \$20,157 in 2015, an increase of \$1,876 (10.3%) over 2012. Whitehorse had the fourth-highest shelter expenditure in Canada. Yellowknife had the highest at \$29,817, followed by Iqaluit at \$28,244 and Alberta at \$21,642. New Brunswick households spent the least on shelter at \$12,171. The average expenditure on shelter in Canada (excluding the territories) was \$17,509.