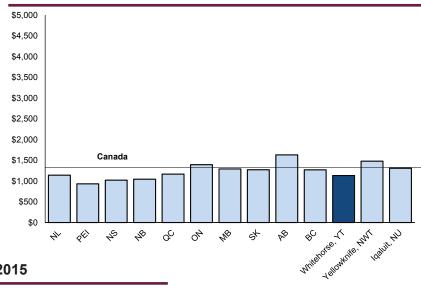

#### Average Spending on Health Care, 2015

In 2015, the average expenditure on health care of Whitehorse households was \$2,367 up \$341 (16.8%) over 2012. Whitehorse had the fifth-highest health care spending in Canada. Yellowknife spent the most (\$2,668), while Ontario households spent the least (\$2,021). The average expenditure on health care in Canada (excluding the territories) was \$2,361.

Average Spending on Personal Care, 2015

Whitehorse households spent an average of \$1,134 on personal care in 2015, a decrease of \$194 (-14.6%) from 2012. Whitehorse had the fourth-lowest personal care spending in Canada. Households in Alberta spent the most (\$1,633), while households in Prince Edward Island spent the least (\$935). The average expenditure on personal care in Canada (excluding the territories) was \$1,316.