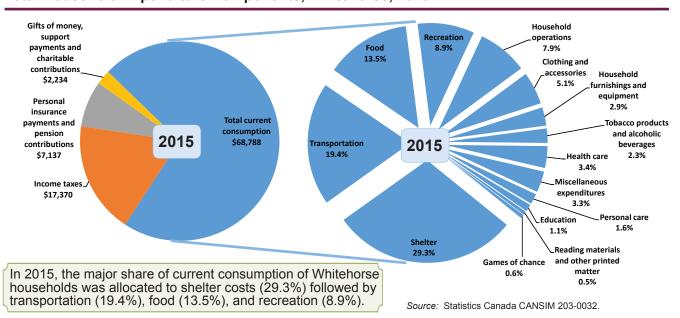

#### Highlights:

- Whitehorse households spent an average of \$68,788 on goods and services in 2015, up 9.4% compared to the previous Survey of Household Spending (SHS) in 2012 (\$62,903).
- Of the total household expenditure (\$95,529) of Whitehorse households, current consumption expenditures (\$68,788) accounted for 72.0%, income taxes (\$17,370) accounted for 18.2%, personal insurance payments and pension contributions (\$7,137) accounted for 7.5%, and gifts of money, support payments and charitable contributions (\$2,234) accounted for 2.3%.

#### Total Household Expenditure Components, Whitehorse, 2015

#### Average Spending on Food, 2015

In 2015, the average expenditure of Whitehorse households on food was \$9,268, up \$432 (4.9%) over 2012. Whitehorse had the fourth-highest food expenditure in Canada. Iqaluit had the highest at \$14,963 per household; followed by Yellowknife (\$10,456) and Alberta (\$10,171), while Nova Scotia had the lowest at \$7,478. In Canada (excluding the territories), the average household expenditure on food was \$8,629.

Average Spending on Shelter, 2015

The average expenditure of Whitehorse households on shelter was \$20,157 in 2015, an increase of \$1,876 (10.3%) over 2012. Whitehorse had the fourth-highest shelter expenditure in Canada. Yellowknife had the highest at \$29,817, followed by Iqaluit at \$28,244 and Alberta at \$21,642. New Brunswick households spent the least on shelter at \$12,171. The average expenditure on shelter in Canada (excluding the territories) was \$17,509.

#### Average Spending on Household Operations, 2015

In 2015, Whitehorse households spent \$5,454 on average on household operations. This is an increase of \$500 (10.1%) over 2012. Whitehorse had the third-highest spending in this category in Canada. Iqaluit had the highest at \$7,274 followed by Yellowknife (\$7,010), while Quebec had the lowest at \$3,693. The average expenditure on household operations in Canada (excluding the territories) was \$4,490.

### Average Spending on Transportation, 2015

The average expenditure of White-horse households on transportation in 2015 was \$13,346, a decrease of \$369 (-2.7%) from 2012. Whitehorse had the fourth-highest transportation spending in Canada behind Alberta (\$16,800), Iqaluit (\$16,366) and Saskatchewan (\$15,237); households in Quebec spent the least at \$9,064. The average expenditure on transportation in Canada (excluding the territories) was \$11,761.

#### Average Spending on Recreation, 2015

The average expenditure on recreation of Whitehorse households was \$6,144 in 2015, a decrease of \$638 (-9.4%) compared to 2012. Whitehorse households had the second-highest recreation spending following Yellowknife (\$6,859); Nova Scotia spent the least (\$3,079). The average expenditure on recreation in Canada (excluding the territories) was \$3,981.