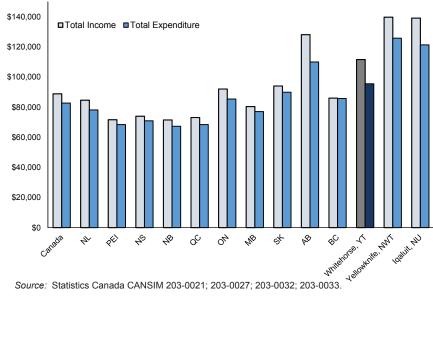

#### Average Total Household Expenditure and Income, Canada, Provinces & Territorial Capitals, 2015

In 2015, the average household income (before tax) reported by Whitehorse households was \$111,622; the fourth highest in Canada, following Yellowknife (\$139,711), Iqaluit (\$139,114) and Alberta (\$128,110). New Brunswick had the lowest household income at \$71,533 in 2015.

Compared to the other territories, Whitehorse ranked the lowest in total household expenditure (\$95,529) in 2015. Yellowknife, Northwest Territories had the highest average expenditure at \$125,783. Provincially, New Brunswick had the lowest total expenditure at \$67,326. The total expenditure for Canada (not including the territories) was \$82,697.