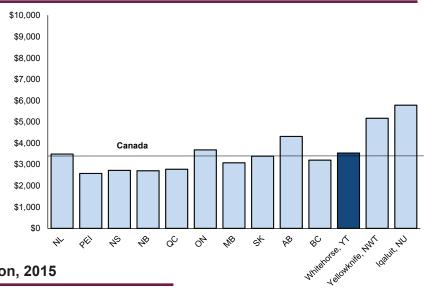

#### Average Spending on Food, 2015

In 2015, the average expenditure of Whitehorse households on food was \$9,268, up \$432 (4.9%) over 2012. Whitehorse had the fourth-highest food expenditure in Canada. Iqaluit had the highest at \$14,963 per household; followed by Yellowknife (\$10,456) and Alberta (\$10,171), while Nova Scotia had the lowest at \$7,478. In Canada (excluding the territories), the average household expenditure on food was \$8,629.

Average Spending on Shelter, 2015

The average expenditure of Whitehorse households on shelter was \$20,157 in 2015, an increase of \$1,876 (10.3%) over 2012. Whitehorse had the fourth-highest shelter expenditure in Canada. Yellowknife had the highest at \$29,817, followed by Iqaluit at \$28,244 and Alberta at \$21,642. New Brunswick households spent the least on shelter at \$12,171. The average expenditure on shelter in Canada (excluding the territories) was \$17,509.