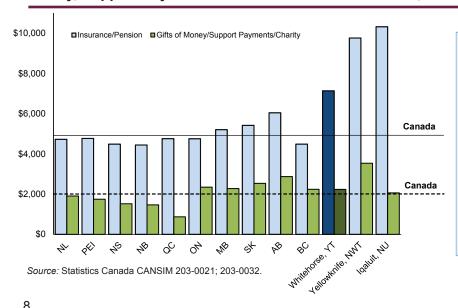

#### Average Spending on Personal Insurance Payments and Pension Contributions; Gifts of Money, Support Payments and Charitable Contributions, 2015

On average, Whitehorse households spent \$7,137 on personal insurance payments and pension contributions in 2015, up \$1,258 (21.4%) over 2012. The average expenditure of Whitehorse households on gifts of money, support payments and charitable contributions was \$2,234. This was an increase of \$17 (0.8%) compared to 2012.

The average expenditure on personal insurance payments and pension contributions in Canada (excluding the territories) was \$4,880; on gifts of money, support payments and charitable contributions in Canada (excluding the territories) was \$1,967.