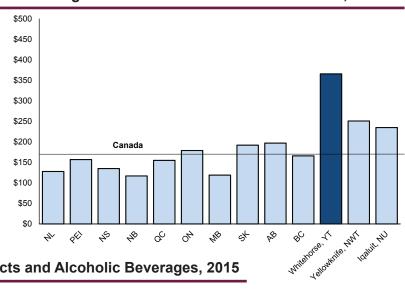

#### Average Spending on Tobacco Products and Alcoholic Beverages, 2015

In 2015, the average expenditure of Whitehorse households on tobacco products and alcoholic beverages was \$1,565, a decrease of \$524 (-25.1%) compared to 2012. Whitehorse had the fifth-highest spending in this category in Canada. Yellowknife households spent the most (\$2,505) and New Brunswick households spent the least at \$959. The average expenditure on tobacco products and alcoholic beverages in Canada (excluding the territories) was \$1,336.