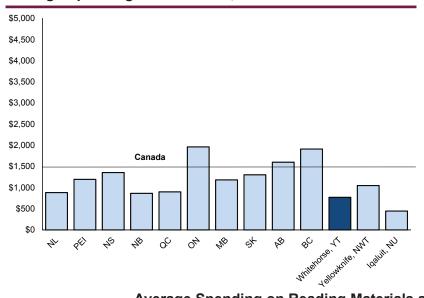

#### Average Spending on Reading Materials and Other Printed Materials, 2015

In 2015, the average expenditure of Whitehorse households on reading materials and other printed matter was \$366, an increase of \$49 (15.5%) compared to 2012. Whitehorse had the highest spending in this category in Canada. Yellowknife had the second-highest at \$251, while New Brunswick households spent the least at \$117. The average expenditure on reading materials and other printed matter in Canada (excluding the territories) was \$168.