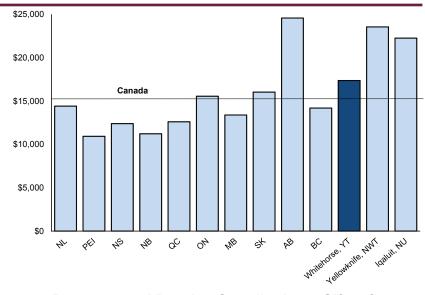

Average Spending on Income Taxes, 2015

In 2015, the average expenditure on income taxes of Whitehorse households was \$17,370, an increase of \$920 (5.6%) over 2012. Whitehorse had the fourth-highest spending in this category. Alberta had the highest at \$24,575, while Prince Edward Island had the lowest at \$10,932. The average expenditure on income taxes in Canada (excluding the territories) was \$15,334.