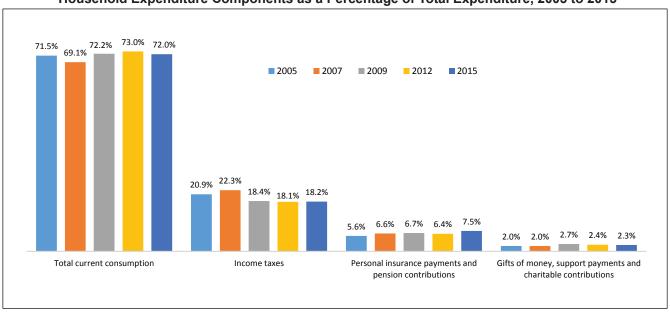

#### Highlights:

- Whitehorse households spent an average of \$68,788 on goods and services in 2015, up 9.4% compared to the previous Survey of Household Spending (SHS) in 2012 (\$62,903).
- Of the total household expenditure (\$95,529) of Whitehorse households, current consumption expenditures (\$68,788) accounted for 72.0%, income taxes (\$17,370) accounted for 18.2%, personal insurance payments and pension contributions (\$7,137) accounted for 7.5%, and gifts of money, support payments and charitable contributions (\$2,234) accounted for 2.3%.

#### Total Household Expenditure Components, Whitehorse, 2015