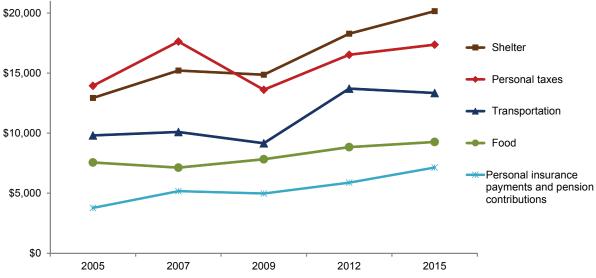

#### Average Total Household Expenditure, Canada and Whitehorse, Yukon, 2005-2015

In 2015, the average *total* household expenditure reported by Whitehorse households (\$95,529) was \$12,832, or 15.5%, higher than the average total expenditure for Canada (\$82,697).

Comparing 2015 (\$95,529) to 2012 (\$91,314), the average *total* household expenditure in Whitehorse increased by \$4,215, or 4.6%. Adjusting for inflation over the same period, the increase was 1.9%.