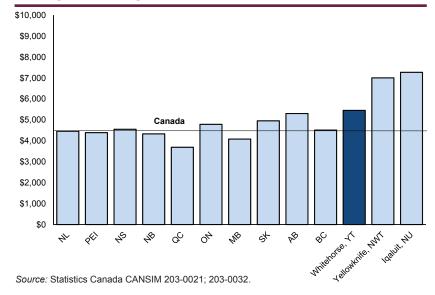

#### Average Spending on Household Operations, 2015

In 2015, Whitehorse households spent \$5,454 on average on household operations. This is an increase of \$500 (10.1%) over 2012. Whitehorse had the third-highest spending in this category in Canada. Iqaluit had the highest at \$7,274 followed by Yellowknife (\$7,010), while Quebec had the lowest at \$3,693. The average expenditure on household operations in Canada (excluding the territories) was \$4,490.

#### Average Spending on Household Furnishings and Equipment, 2015

In 2015, the average expenditure of Whitehorse households on household furnishings and equipment was \$1,990, a decrease of \$473 (-19.2%) over 2012. Whitehorse had the fifthlowest spending in this category in Canada. Alberta had the highest at \$2,875, while New Brunswick had the lowest at \$1,815. The average expenditure on household furnishings and equipment in Canada (excluding the territories) was \$2,166.