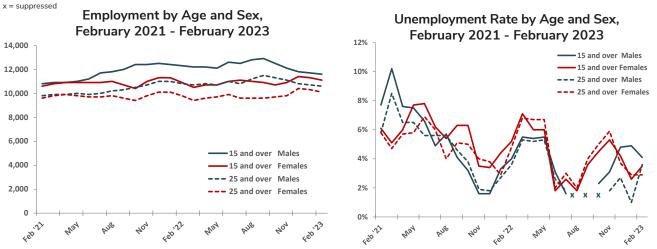

## Seasonally Adjusted Labour Force, aged 15+ years, Yukon

|        | Labour Force  |        |         | Labour Force Employment |        |         |               | Unemploymen | t       |
|--------|---------------|--------|---------|-------------------------|--------|---------|---------------|-------------|---------|
|        | Both<br>Sexes | Males  | Females | Both<br>Sexes           | Males  | Females | Both<br>Sexes | Males       | Females |
| Feb-23 | 23,900        | 12,300 | 11,600  | 23,000                  | 11,800 | 11,200  | 900           | 500         | 400     |
| Jan-23 | 24,100        | 12,400 | 11,700  | 23,200                  | 11,800 | 11,300  | 900           | 600         | 300     |
| Dec-22 | 24,700        | 12,700 | 12,000  | 23,500                  | 12,000 | 11,500  | 1,200         | 700         | 500     |
| Nov-22 | 24,100        | 12,700 | 11,500  | 23,000                  | 12,100 | 10,900  | 1,200         | 600         | 600     |
| Oct-22 | 24,200        | 12,900 | 11,400  | 23,100                  | 12,400 | 10,700  | 1,100         | 500         | 600     |
| Sep-22 | 24,100        | 12,800 | 11,300  | 23,300                  | 12,500 | 10,800  | 800           | 300         | 500     |
| Aug-22 | 24,000        | 12,800 | 11,200  | 23,200                  | 12,400 | 10,800  | 700           | 400         | 300     |
| Jul-22 | 24,000        | 12,700 | 11,300  | 23,200                  | 12,300 | 10,900  | 800           | 400         | 300     |
| Jun-22 | 24,200        | 12,900 | 11,300  | 23,500                  | 12,500 | 11,000  | 800           | 500         | 300     |
| May-22 | 24,600        | 13,000 | 11,500  | 23,200                  | 12,400 | 10,800  | 1,300         | 600         | 700     |
| Apr-22 | 24,800        | 13,300 | 11,500  | 23,400                  | 12,600 | 10,800  | 1,500         | 700         | 700     |
| Mar-22 | 24,500        | 13,200 | 11,300  | 23,100                  | 12,500 | 10,600  | 1,400         | 700         | 700     |
| Feb-22 | 24,700        | 13,200 | 11,500  | 23,500                  | 12,500 | 11,000  | 1,200         | 700         | 500     |
| Jan-22 | 24,500        | 12,800 | 11,700  | 23,800                  | 12,500 | 11,300  | 700           | 400         | 300     |
| Dec-21 | 24,900        | 13,200 | 11,700  | 24,100                  | 12,800 | 11,300  | 700           | 400         | 300     |
| Nov-21 | 24,300        | 12,800 | 11,500  | 23,500                  | 12,400 | 11,000  | 800           | 400         | 400     |
| Oct-21 | 24,200        | 13,000 | 11,200  | 22,900                  | 12,400 | 10,400  | 1,300         | 600         | 700     |
| Sep-21 | 23,800        | 12,400 | 11,400  | 22,200                  | 11,600 | 10,600  | 1,600         | 700         | 800     |
| Aug-21 | 23,600        | 12,100 | 11,500  | 22,200                  | 11,400 | 10,900  | 1,400         | 800         | 600     |
| Jul-21 | 23,700        | 12,100 | 11,500  | 22,200                  | 11,400 | 10,900  | 1,500         | 800         | 700     |
| Jun-21 | 23,800        | 12,100 | 11,800  | 22,000                  | 11,100 | 10,900  | 1,800         | 1,000       | 800     |
| May-21 | 24,000        | 12,200 | 11,900  | 22,200                  | 11,200 | 11,000  | 1,900         | 1,000       | 900     |
| Apr-21 | 23,800        | 12,000 | 11,800  | 22,200                  | 11,200 | 11,000  | 1,600         | 800         | 800     |
| Mar-21 | 23,600        | 11,900 | 11,700  | 22,000                  | 11,100 | 10,900  | 1,700         | 800         | 800     |
| Feb-21 | 23,200        | 11,700 | 11,500  | 21,600                  | 10,900 | 10,700  | 1,600         | 800         | 800     |

|        | Unemployment Rate |       |         |  |  |  |
|--------|-------------------|-------|---------|--|--|--|
|        | Both<br>Sexes     | Males | Females |  |  |  |
| Feb-23 | 3.8               | 4.1   | 3.4     |  |  |  |
| Jan-23 | 3.7               | 4.8   | 2.6     |  |  |  |
| Dec-22 | 4.9               | 5.5   | 4.2     |  |  |  |
| Nov-22 | 5.0               | 4.7   | 5.2     |  |  |  |
| Oct-22 | 4.5               | 3.9   | 5.3     |  |  |  |
| Sep-22 | 3.3               | 2.3   | 4.4     |  |  |  |
| Aug-22 | 2.9               | 3.1   | 2.7     |  |  |  |
| Jul-22 | 3.3               | 3.1   | 2.7     |  |  |  |
| Jun-22 | 3.3               | 3.9   | 2.7     |  |  |  |
| May-22 | 5.3               | 4.6   | 6.1     |  |  |  |
| Apr-22 | 6.0               | 5.3   | 6.1     |  |  |  |
| Mar-22 | 5.7               | 5.3   | 6.2     |  |  |  |
| Feb-22 | 4.9               | 5.3   | 4.3     |  |  |  |
| Jan-22 | 2.9               | 3.1   | 2.6     |  |  |  |
| Dec-21 | 2.8               | 3.0   | 2.6     |  |  |  |
| Nov-21 | 3.3               | 3.1   | 3.5     |  |  |  |
| Oct-21 | 5.4               | 4.6   | 6.3     |  |  |  |
| Sep-21 | 6.7               | 5.6   | 7.0     |  |  |  |
| Aug-21 | 5.9               | 6.6   | 5.2     |  |  |  |
| Jul-21 | 6.3               | 6.6   | 6.1     |  |  |  |
| Jun-21 | 7.6               | 8.3   | 6.8     |  |  |  |
| May-21 | 7.9               | 8.2   | 7.6     |  |  |  |
| Apr-21 | 6.7               | 6.7   | 6.8     |  |  |  |
| Mar-21 | 7.2               | 6.7   | 6.8     |  |  |  |
| Feb-21 | 6.9               | 6.8   | 7.0     |  |  |  |

## Seasonally Adjusted Labour Force, aged 25+ years, Yukon

|        | Labour Force  |        |         |               | Employment |         |               | Unemployment | t       |
|--------|---------------|--------|---------|---------------|------------|---------|---------------|--------------|---------|
|        | Both<br>Sexes | Males  | Females | Both<br>Sexes | Males      | Females | Both<br>Sexes | Males        | Females |
| Feb-23 | 21,600        | 11,200 | 10,400  | 20,800        | 10,700     | 10,100  | 800           | 500          | 300     |
| Jan-23 | 21,600        | 11,100 | 10,500  | 20,900        | 10,600     | 10,300  | 700           | 500          | 300     |
| Dec-22 | 22,000        | 11,200 | 10,800  | 21,200        | 10,800     | 10,400  | 800           | 400          | 400     |
| Nov-22 | 21,600        | 11,200 | 10,400  | 20,700        | 10,800     | 9,800   | 900           | 400          | 500     |
| Oct-22 | 21,800        | 11,500 | 10,300  | 20,800        | 11,200     | 9,700   | 900           | 300          | 600     |
| Sep-22 | 21,600        | 11,600 | 10,100  | 20,800        | 11,300     | 9,600   | 800           | 300          | 500     |
| Aug-22 | 21,300        | 11,400 | 9,900   | 20,600        | 11,000     | 9,600   | 700           | 300          | 300     |
| Jul-22 | 21,300        | 11,300 | 10,000  | 20,500        | 10,900     | 9,600   | 800           | 400          | 300     |
| Jun-22 | 21,500        | 11,400 | 10,100  | 20,900        | 11,000     | 9,900   | 600           | 400          | 300     |
| May-22 | 21,700        | 11,400 | 10,300  | 20,600        | 10,900     | 9,700   | 1,200         | 500          | 700     |
| Apr-22 | 21,800        | 11,500 | 10,300  | 20,500        | 10,900     | 9,600   | 1,200         | 600          | 700     |
| Mar-22 | 21,500        | 11,400 | 10,100  | 20,300        | 10,900     | 9,400   | 1,200         | 500          | 700     |
| Feb-22 | 21,700        | 11,400 | 10,400  | 20,700        | 10,800     | 9,800   | 1,100         | 500          | 500     |
| Jan-22 | 21,600        | 11,200 | 10,400  | 20,900        | 10,900     | 10,100  | 700           | 300          | 300     |
| Dec-21 | 21,700        | 11,300 | 10,400  | 21,000        | 10,900     | 10,100  | 700           | 400          | 300     |
| Nov-21 | 21,000        | 10,900 | 10,100  | 20,300        | 10,500     | 9,800   | 700           | 400          | 300     |
| Oct-21 | 21,000        | 11,000 | 10,000  | 19,800        | 10,400     | 9,400   | 1,200         | 500          | 600     |
| Sep-21 | 21,100        | 10,800 | 10,200  | 19,800        | 10,200     | 9,600   | 1,300         | 700          | 600     |
| Aug-21 | 21,000        | 10,700 | 10,300  | 19,800        | 10,100     | 9,800   | 1,200         | 700          | 500     |
| Jul-21 | 20,800        | 10,600 | 10,200  | 19,700        | 9,900      | 9,700   | 1,200         | 700          | 500     |
| Jun-21 | 21,000        | 10,600 | 10,400  | 19,700        | 9,900      | 9,700   | 1,300         | 700          | 600     |
| May-21 | 21,400        | 10,800 | 10,500  | 20,000        | 10,200     | 9,800   | 1,400         | 700          | 700     |
| Apr-21 | 21,300        | 10,700 | 10,600  | 20,000        | 10,100     | 9,900   | 1,300         | 600          | 700     |
| Mar-21 | 21,100        | 10,600 | 10,500  | 19,900        | 10,100     | 9,800   | 1,200         | 600          | 700     |
| Feb-21 | 20,600        | 10,300 | 10,300  | 19,400        | 9,800      | 9,600   | 1,200         | 500          | 600     |

|        | Unemployment Rate           |     |     |  |  |  |  |
|--------|-----------------------------|-----|-----|--|--|--|--|
|        | Both<br>Sexes Males Females |     |     |  |  |  |  |
| Feb-23 | 3.7                         | 4.5 | 2.9 |  |  |  |  |
| Jan-23 | 3.2                         | 4.5 | 2.9 |  |  |  |  |
| Dec-22 | 3.6                         | 3.6 | 3.7 |  |  |  |  |
| Nov-22 | 4.2                         | 3.6 | 4.8 |  |  |  |  |
| Oct-22 | 4.1                         | 2.6 | 5.8 |  |  |  |  |
| Sep-22 | 3.7                         | 2.6 | 5.0 |  |  |  |  |
| Aug-22 | 3.3                         | 2.6 | 3.0 |  |  |  |  |
| Jul-22 | 3.8                         | 3.5 | 3.0 |  |  |  |  |
| Jun-22 | 2.8                         | 3.5 | 3.0 |  |  |  |  |
| May-22 | 5.5                         | 4.4 | 6.8 |  |  |  |  |
| Apr-22 | 5.5                         | 5.2 | 6.8 |  |  |  |  |
| Mar-22 | 5.6                         | 4.4 | 6.9 |  |  |  |  |
| Feb-22 | 5.1                         | 4.4 | 4.8 |  |  |  |  |
| Jan-22 | 3.2                         | 2.7 | 2.9 |  |  |  |  |
| Dec-21 | 3.2                         | 3.5 | 2.9 |  |  |  |  |
| Nov-21 | 3.3                         | 3.7 | 3.0 |  |  |  |  |
| Oct-21 | 5.7                         | 4.5 | 6.0 |  |  |  |  |
| Sep-21 | 6.2                         | 6.5 | 5.9 |  |  |  |  |
| Aug-21 | 5.7                         | 6.5 | 4.9 |  |  |  |  |
| Jul-21 | 5.8                         | 6.6 | 4.9 |  |  |  |  |
| Jun-21 | 6.2                         | 6.6 | 5.8 |  |  |  |  |
| May-21 | 6.5                         | 6.5 | 6.7 |  |  |  |  |
| Apr-21 | 6.1                         | 5.6 | 6.6 |  |  |  |  |
| Mar-21 | 5.7                         | 5.7 | 6.7 |  |  |  |  |
| Feb-21 | 5.8                         | 4.9 | 5.8 |  |  |  |  |