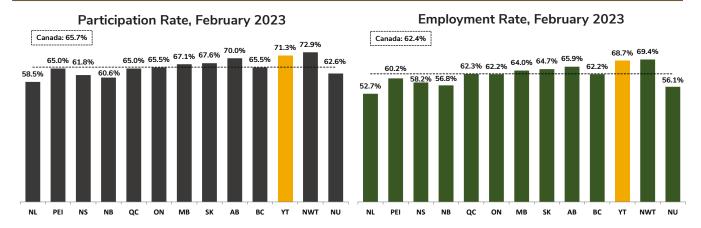

## **Comparisons with Canada, Provinces and Territories - Snapshot**

The participation rate measures the percentage of the population aged 15 years and over, which is working or actively looking for work. In February 2023. Yukon's participation rate was 71.3%, the second highest in Canada following the Northwest Territories (72.9%), and 5.6 percentage points above the national average (65.7%).

The employment rate measures the percentage of the population aged 15 years and over, which is employed. Yukon's February 2023 employment rate was 68.7%, the second highest in Canada following the Northwest Territories (69.4%), and 6.3 percentage points above the national average (62.4%).