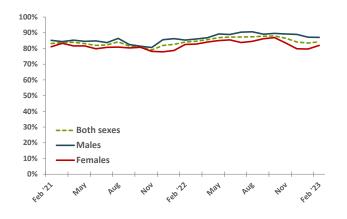

## **Comparisons with Canada, Provinces and Territories - Snapshot**

The participation rate measures the percentage of the population aged 15 years and over, which is working or actively looking for work. In February 2023. Yukon's participation rate was 71.3%, the second highest in Canada following the Northwest Territories (72.9%), and 5.6 percentage points above the national average (65.7%).

The employment rate measures the percentage of the population aged 15 years and over, which is employed. Yukon's February 2023 employment rate was 68.7%, the second highest in Canada following the Northwest Territories (69.4%), and 6.3 percentage points above the national average (62.4%).

### **Comparisons with Canada and Selected Provinces - Historical**

The Labour Force Survey estimates that 71.3% of people in Yukon aged 15 years and over were employed or seeking employment in February 2023.

Yukon's participation rate in February 2023 (71.3%) decreased by 0.6 percentage points compared to January 2023 (71.9%) and decreased by 3.1 percentage points compared to February 2022 (74.4%).

The February 2023 employment rate of 68.7% decreased by 0.6 percentage points compared to January 2023 (69.3%) and decreased by 2.1 percentage points compared to February 2022 (70.8%).

Historically, Yukon's participation rate and employment rate trended similar to those of Alberta. In recent periods, however, Yukon's rates have generally been higher than Alberta's. Also, in spite of being 3-month moving averages, Yukon's data series fluctuate more than Alberta's relevant monthly data series.

**Employment Rate**,