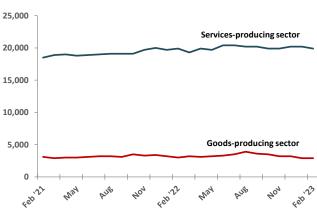

### **Highlights:**

- In February 2023, Yukon's unadjusted labour force was 23,600. Of those, 22,800 were employed, while 900 were unemployed.
- There were 2,900 employed in the goods-producing sector and 19,900 employed in the services producing sector.
- Of all those employed in February 2023: 44.1% were public sector employees (see note on page 7); 41.9% were private sector employees; and 14.1% were selfemployed.