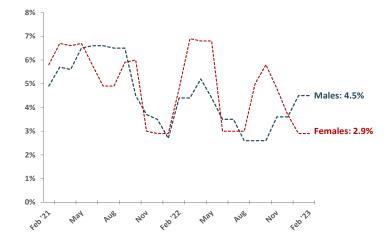

### Unemployment Rate, 25+, Males and Females, February 2021 - February 2023

x = suppressed Note: Data may not add up to the totals due to rounding.