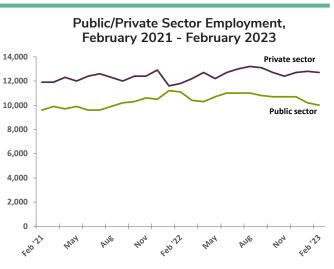

### **Highlights:**

- In February 2023, Yukon's unadjusted labour force was 23,600. Of those, 22,800 were employed, while 900 were unemployed.
- There were 2,900 employed in the goods-producing sector and 19,900 employed in the services producing sector.
- Of all those employed in February 2023: 44.1% were public sector employees (see note on page 7); 41.9% were private sector employees; and 14.1% were selfemployed.