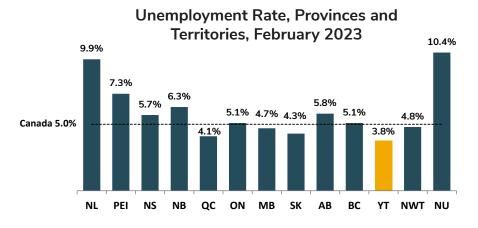

## **Comparisons with Canada, Provinces and Territories - Snapshot**

The participation rate measures the percentage of the population aged 15 years and over, which is working or actively looking for work. In February 2023. Yukon's participation rate was 71.3%, the second highest in Canada following the Northwest Territories (72.9%), and 5.6 percentage points above the national average (65.7%).

The employment rate measures the percentage of the population aged 15 years and over, which is employed. Yukon's February 2023 employment rate was 68.7%, the second highest in Canada following the Northwest Territories (69.4%), and 6.3 percentage points above the national average (62.4%).