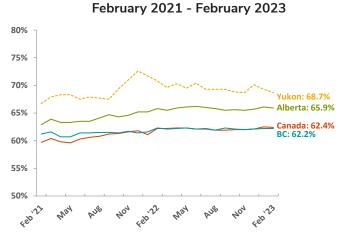

### **Comparisons with Canada and Selected Provinces - Historical**

The Labour Force Survey estimates that 71.3% of people in Yukon aged 15 years and over were employed or seeking employment in February 2023.

Yukon's participation rate in February 2023 (71.3%) decreased by 0.6 percentage points compared to January 2023 (71.9%) and decreased by 3.1 percentage points compared to February 2022 (74.4%).

The February 2023 employment rate of 68.7% decreased by 0.6 percentage points compared to January 2023 (69.3%) and decreased by 2.1 percentage points compared to February 2022 (70.8%).

Historically, Yukon's participation rate and employment rate trended similar to those of Alberta. In recent periods, however, Yukon's rates have generally been higher than Alberta's. Also, in spite of being 3-month moving averages, Yukon's data series fluctuate more than Alberta's relevant monthly data series.