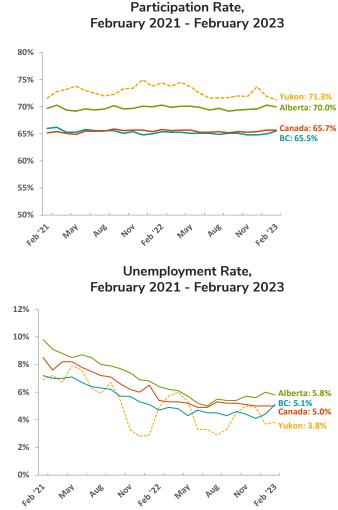

### **Comparisons with Canada and Selected Provinces - Historical**

The Labour Force Survey estimates that 71.3% of people in Yukon aged 15 years and over were employed or seeking employment in February 2023.

Yukon's participation rate in February 2023 (71.3%) decreased by 0.6 percentage points compared to January 2023 (71.9%) and decreased by 3.1 percentage points compared to February 2022 (74.4%).

The February 2023 employment rate of 68.7% decreased by 0.6 percentage points compared to January 2023 (69.3%) and decreased by 2.1 percentage points compared to February 2022 (70.8%).

Historically, Yukon's participation rate and employment rate trended similar to those of Alberta. In recent periods, however, Yukon's rates have generally been higher than Alberta's. Also, in spite of being 3-month moving averages, Yukon's data series fluctuate more than Alberta's relevant monthly data series.