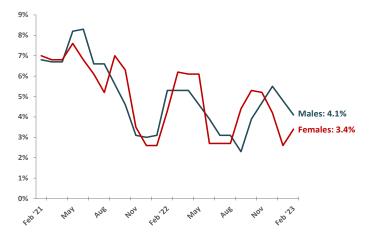

Unemployment Rate, 15+, Males and Females, February 2021 - February 2023

x = suppressed Note: Data may not add up to the totals due to rounding.