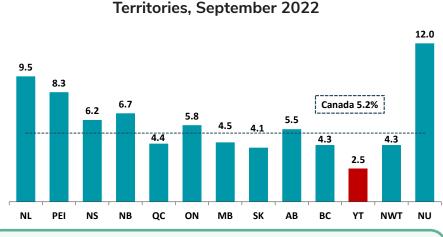

**Unemployment Rate, Provinces and** 

September 2022 Yukon Employment at a Glance: Labour Force......24,100 Employed......23,500 Unemployed......600 Unemployment Rate.....69.9%