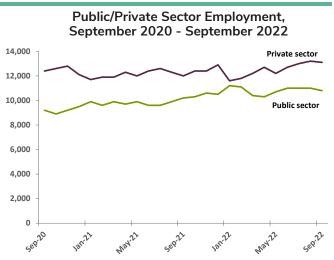

ing Yukoners were employed by one of the four levels of government in the territory.
- In the private sector, 24.4% were self-employed.
- Comparing September 2022 to August 2022, private sector employment decreased by 100 to 13,100 and public sector employment decreased by 200 to 10,800.

Notes: 'Employees' include full-time, part-time, permanent and temporary employees.

Public employees' are those who work for: a government at the federal, provincial, territorial or municipal level; a First Nation or other Aboriginal government; a government service or agency; a Crown corporation; or for a government funded establishment such as schools (including colleges/universities), hospitals and public libraries.

'Private employees' include all employees who work for private firms or businesses.



**Employment** — Employed persons are those who, during the reference week, did any work for pay or profit, or had a job and were absent from work.

**Employment rate** — Also referred to as "employment/ population ratio," it is the number of employed persons expressed as a percentage of the population aged 15 years and over. The employment rate for a particular group (for example, women aged 25 years and over) is the number employed in that group expressed as a percentage of the population for that group.

**Goods-Producing Industries** — Goods-Producing Industries (or goods sector, or goods industries): includes agriculture, other primary industries (forestry; fishing and trapping; mines, quarries and oil wells), manufacturing, construction and utilities (electric power, gas and water)