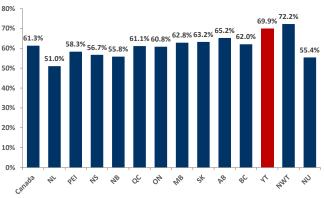

Yukon's September 2022 employment rate (the percentage of the population aged 15 years and over, which is employed), was 69.9%, the second highest in Canada. Northwest Territories had the highest employment rate in Canada (72.2%).

Yukon's participation rate in September 2022 (71.7%) increased by 0.4 percentage points compared to August 2022 (71.3%) and increased by 1.2 percentage points compared to September 2021 (70.5%).

The September 2022 employment rate of 69.9% decreased by 0.2 percentage points compared to August 2022 (70.1%) and increased by 3.3 percentage points compared to September 2021 (66.6%).