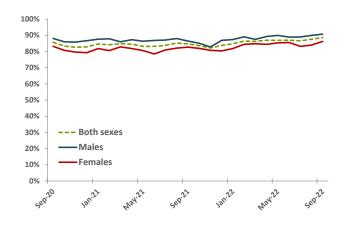

## **Comparisons with Canada, Provinces and Territories - Snapshot**

**Employment Rate, September 2022** 

The participation rate measures the percentage of the population aged 15 years and over, which is working or actively looking for work. In September 2022, Yukon's participation rate (71.7%) was the second highest in Canada. The Northwest Territories had the highest participation rate in Canada (75.4%).

Yukon's September 2022 employment rate (the percentage of the population aged 15 years and over, which is employed), was 69.9%, the second highest in Canada. Northwest Territories had the highest employment rate in Canada (72.2%).

### **Comparisons with Canada and Selected Provinces - Historical**

The Labour Force Survey estimates that 71.7% of Yukoners aged 15 years and over were employed or seeking employment in September 2022.

Yukon's participation rate in September 2022 (71.7%) increased by 0.4 percentage points compared to August 2022 (71.3%) and increased by 1.2 percentage points compared to September 2021 (70.5%).

The September 2022 employment rate of 69.9% decreased by 0.2 percentage points compared to August 2022 (70.1%) and increased by 3.3 percentage points compared to September 2021 (66.6%).

Historically, Yukon's participation rate and employment rate trended similar to those of Alberta. In recent periods, however, Yukon's rates have generally been higher than Alberta's. Also, in spite of being 3-month moving averages, Yukon's data series fluctuate more than Alberta's relevant monthly data series.