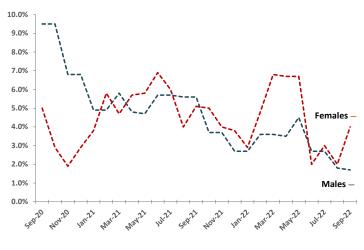

### Unemployment Rate, 15+, Males and Females, September 2020 - September 2022

Note: Data may not add up to the totals due to rounding.