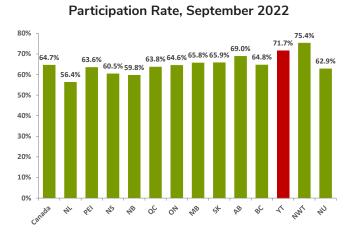

## **Comparisons with Canada, Provinces and Territories - Snapshot**

**Employment Rate, September 2022** 

The participation rate measures the percentage of the population aged 15 years and over, which is working or actively looking for work. In September 2022, Yukon's participation rate (71.7%) was the second highest in Canada. The Northwest Territories had the highest participation rate in Canada (75.4%).

Yukon's participation rate in September 2022 (71.7%) increased by 0.4 percentage points compared to August 2022 (71.3%) and increased by 1.2 percentage points compared to September 2021 (70.5%).

The September 2022 employment rate of 69.9% decreased by 0.2 percentage points compared to August 2022 (70.1%) and increased by 3.3 percentage points compared to September 2021 (66.6%).