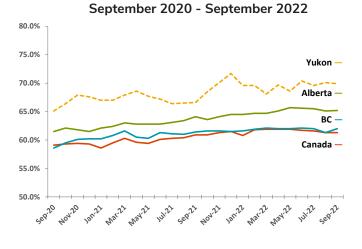

### **Comparisons with Canada and Selected Provinces - Historical**

The Labour Force Survey estimates that 71.7% of Yukoners aged 15 years and over were employed or seeking employment in September 2022.

Historically, Yukon's participation rate and employment rate trended similar to those of Alberta. In recent periods, however, Yukon's rates have generally been higher than Alberta's. Also, in spite of being 3-month moving averages, Yukon's data series fluctuate more than Alberta's relevant monthly data series.