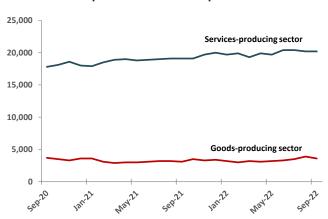

### **Highlights:**

- Comparing September 2022 to August 2022, fulltime employment remained the same at 21,100. Part-time employment decreased by 300 to 2,700.
- In September 2022, employment in the goods-producing sector (3,600) decreased by 300 compared to August 2022. Employment in the services-producing sector (20,200) remained the same.