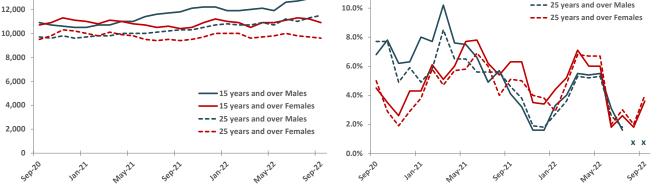

## Seasonally Adjusted Labour Force, aged 15+ years, Yukon

|        | Labour Force  |        |         |               | Employment |         |               | Unemployment | t       |
|--------|---------------|--------|---------|---------------|------------|---------|---------------|--------------|---------|
|        | Both<br>Sexes | Males  | Females | Both<br>Sexes | Males      | Females | Both<br>Sexes | Males        | Females |
| Sep-22 | 24,100        | 13,000 | 11,100  | 23,500        | 12,800     | 10,700  | 600           | 200          | 400     |
| Aug-22 | 23,900        | 12,700 | 11,200  | 23,500        | 12,500     | 11,000  | 400           | 200          | 200     |
| Jul-22 | 23,900        | 12,500 | 11,400  | 23,300        | 12,200     | 11,100  | 600           | 300          | 300     |
| Jun-22 | 24,100        | 12,700 | 11,400  | 23,500        | 12,300     | 11,100  | 600           | 400          | 200     |
| May-22 | 24,200        | 12,500 | 11,700  | 22,900        | 12,000     | 11,000  | 1,300         | 600          | 700     |
| Apr-22 | 24,500        | 12,800 | 11,600  | 23,200        | 12,300     | 10,900  | 1,300         | 600          | 700     |
| Mar-22 | 24,000        | 12,600 | 11,400  | 22,600        | 12,100     | 10,600  | 1,400         | 600          | 800     |
| Feb-22 | 24,200        | 12,600 | 11,600  | 23,100        | 12,100     | 11,000  | 1,100         | 500          | 600     |
| Jan-22 | 24,000        | 12,500 | 11,400  | 23,100        | 12,200     | 11,000  | 800           | 400          | 500     |
| Dec-21 | 24,600        | 12,900 | 11,700  | 23,800        | 12,600     | 11,300  | 700           | 300          | 400     |
| Nov-21 | 24,000        | 12,600 | 11,400  | 23,200        | 12,200     | 11,000  | 800           | 400          | 400     |
| Oct-21 | 23,800        | 12,600 | 11,200  | 22,600        | 12,100     | 10,500  | 1,200         | 500          | 700     |
| Sep-21 | 23,200        | 12,200 | 11,100  | 21,900        | 11,500     | 10,300  | 1,300         | 600          | 700     |
| Aug-21 | 23,100        | 12,000 | 11,100  | 21,800        | 11,300     | 10,500  | 1,300         | 700          | 600     |
| Jul-21 | 23,200        | 12,000 | 11,200  | 21,700        | 11,300     | 10,400  | 1,400         | 700          | 700     |
| Jun-21 | 23,600        | 12,000 | 11,500  | 21,900        | 11,300     | 10,600  | 1,600         | 700          | 900     |
| May-21 | 23,600        | 11,900 | 11,700  | 22,000        | 11,200     | 10,900  | 1,600         | 700          | 900     |
| Apr-21 | 23,700        | 11,900 | 11,800  | 22,300        | 11,200     | 11,100  | 1,400         | 700          | 700     |
| Mar-21 | 23,500        | 11,700 | 11,800  | 22,000        | 10,900     | 11,200  | 1,500         | 900          | 600     |
| Feb-21 | 23,200        | 11,700 | 11,600  | 21,700        | 10,800     | 10,900  | 1,500         | 800          | 700     |
| Jan-21 | 23,100        | 11,400 | 11,600  | 21,700        | 10,600     | 11,100  | 1,300         | 800          | 500     |
| Dec-20 | 23,300        | 11,500 | 11,700  | 21,900        | 10,700     | 11,200  | 1,300         | 800          | 500     |
| Nov-20 | 23,100        | 11,500 | 11,700  | 22,000        | 10,700     | 11,400  | 1,100         | 800          | 300     |
| Oct-20 | 23,000        | 11,700 | 11,300  | 21,500        | 10,600     | 10,900  | 1,500         | 1,000        | 400     |
| Sep-20 | 22,600        | 11,600 | 11,000  | 21,100        | 10,500     | 10,600  | 1,500         | 1,000        | 500     |

|        | Unemployment Rate |       |         |  |  |  |
|--------|-------------------|-------|---------|--|--|--|
|        | Both<br>Sexes     | Males | Females |  |  |  |
| Sep-22 | 2.5               | 1.5   | 3.6     |  |  |  |
| Aug-22 | 1.7               | 1.6   | 1.8     |  |  |  |
| Jul-22 | 2.5               | 2.4   | 2.6     |  |  |  |
| Jun-22 | 2.5               | 3.1   | 1.8     |  |  |  |
| May-22 | 5.4               | 4.8   | 6.0     |  |  |  |
| Apr-22 | 5.3               | 4.7   | 6.0     |  |  |  |
| Mar-22 | 5.8               | 4.8   | 7.0     |  |  |  |
| Feb-22 | 4.5               | 4.0   | 5.2     |  |  |  |
| Jan-22 | 3.3               | 3.2   | 4.4     |  |  |  |
| Dec-21 | 2.8               | 2.3   | 3.4     |  |  |  |
| Nov-21 | 3.3               | 3.2   | 3.5     |  |  |  |
| Oct-21 | 5.0               | 4.0   | 6.3     |  |  |  |
| Sep-21 | 5.6               | 4.9   | 6.3     |  |  |  |
| Aug-21 | 5.6               | 5.8   | 5.4     |  |  |  |
| Jul-21 | 6.0               | 5.8   | 6.3     |  |  |  |
| Jun-21 | 6.8               | 5.8   | 7.8     |  |  |  |
| May-21 | 6.8               | 5.9   | 7.7     |  |  |  |
| Apr-21 | 5.9               | 5.9   | 5.9     |  |  |  |
| Mar-21 | 6.4               | 7.7   | 5.1     |  |  |  |
| Feb-21 | 6.5               | 6.8   | 6.0     |  |  |  |
| Jan-21 | 5.6               | 7.0   | 4.3     |  |  |  |
| Dec-20 | 5.6               | 7.0   | 4.3     |  |  |  |
| Nov-20 | 4.8               | 7.0   | 2.6     |  |  |  |
| Oct-20 | 6.5               | 8.5   | 3.5     |  |  |  |
| Sep-20 | 6.6               | 8.6   | 4.5     |  |  |  |

### Unemployment Rate, 15+, Males and Females, September 2020 - September 2022

Note: Data may not add up to the totals due to rounding.

## Seasonally Adjusted Labour Force, aged 25+ years, Yukon

|        |               | Labour Force |         |               | Employment |         |               | t     |         |
|--------|---------------|--------------|---------|---------------|------------|---------|---------------|-------|---------|
|        | Both<br>Sexes | Males        | Females | Both<br>Sexes | Males      | Females | Both<br>Sexes | Males | Females |
| Sep-22 | 21,700        | 11,700       | 9,900   | 21,100        | 11,500     | 9,600   | 600           | 200   | 400     |
| Aug-22 | 21,300        | 11,300       | 9,900   | 20,900        | 11,200     | 9,700   | 400           | 200   | 200     |
| Jul-22 | 21,300        | 11,200       | 10,100  | 20,600        | 10,900     | 9,800   | 600           | 300   | 300     |
| Jun-22 | 21,500        | 11,300       | 10,200  | 21,000        | 11,000     | 10,000  | 500           | 300   | 200     |
| May-22 | 21,500        | 11,100       | 10,400  | 20,400        | 10,600     | 9,800   | 1,100         | 500   | 700     |
| Apr-22 | 21,600        | 11,300       | 10,400  | 20,500        | 10,800     | 9,700   | 1,100         | 400   | 700     |
| Mar-22 | 21,400        | 11,100       | 10,300  | 20,300        | 10,700     | 9,600   | 1,100         | 400   | 700     |
| Feb-22 | 21,700        | 11,200       | 10,500  | 20,800        | 10,800     | 10,000  | 900           | 400   | 500     |
| Jan-22 | 21,500        | 11,100       | 10,400  | 20,800        | 10,800     | 10,000  | 600           | 300   | 300     |
| Dec-21 | 21,500        | 11,100       | 10,400  | 20,800        | 10,800     | 10,000  | 700           | 300   | 400     |
| Nov-21 | 20,800        | 10,700       | 10,100  | 20,100        | 10,300     | 9,700   | 700           | 400   | 400     |
| Oct-21 | 20,700        | 10,700       | 10,000  | 19,800        | 10,300     | 9,500   | 900           | 400   | 500     |
| Sep-21 | 20,700        | 10,800       | 9,900   | 19,600        | 10,200     | 9,400   | 1,100         | 600   | 500     |
| Aug-21 | 20,700        | 10,700       | 10,000  | 19,600        | 10,100     | 9,500   | 1,000         | 600   | 400     |
| Jul-21 | 20,600        | 10,600       | 10,000  | 19,400        | 10,000     | 9,400   | 1,200         | 600   | 600     |
| Jun-21 | 20,800        | 10,600       | 10,200  | 19,600        | 10,000     | 9,500   | 1,200         | 600   | 700     |
| May-21 | 21,000        | 10,600       | 10,400  | 19,900        | 10,100     | 9,800   | 1,200         | 500   | 600     |
| Apr-21 | 21,000        | 10,500       | 10,500  | 20,000        | 10,100     | 9,900   | 1,000         | 500   | 600     |
| Mar-21 | 21,000        | 10,400       | 10,600  | 19,900        | 9,800      | 10,100  | 1,100         | 600   | 500     |
| Feb-21 | 20,600        | 10,300       | 10,400  | 19,600        | 9,800      | 9,800   | 1,100         | 500   | 600     |
| Jan-21 | 20,600        | 10,200       | 10,400  | 19,700        | 9,700      | 10,000  | 900           | 500   | 400     |
| Dec-20 | 20,800        | 10,300       | 10,500  | 19,700        | 9,600      | 10,200  | 1,100         | 700   | 300     |
| Nov-20 | 20,800        | 10,300       | 10,500  | 20,000        | 9,700      | 10,300  | 800           | 700   | 200     |
| Oct-20 | 20,700        | 10,500       | 10,200  | 19,400        | 9,600      | 9,800   | 1,300         | 1,000 | 300     |
| Sep-20 | 20,400        | 10,500       | 10,000  | 19,000        | 9,500      | 9,500   | 1,400         | 1,000 | 500     |

|        | Unemployment Rate |       |         |  |  |  |
|--------|-------------------|-------|---------|--|--|--|
|        | Both<br>Sexes     | Males | Females |  |  |  |
| Sep-22 | 2.8               | 1.7   | 4.0     |  |  |  |
| Aug-22 | 1.9               | 1.8   | 2.0     |  |  |  |
| Jul-22 | 2.8               | 2.7   | 3.0     |  |  |  |
| Jun-22 | 2.3               | 2.7   | 2.0     |  |  |  |
| May-22 | 5.1               | 4.5   | 6.7     |  |  |  |
| Apr-22 | 5.1               | 3.5   | 6.7     |  |  |  |
| Mar-22 | 5.1               | 3.6   | 6.8     |  |  |  |
| Feb-22 | 4.1               | 3.6   | 4.8     |  |  |  |
| Jan-22 | 2.8               | 2.7   | 2.9     |  |  |  |
| Dec-21 | 3.3               | 2.7   | 3.8     |  |  |  |
| Nov-21 | 3.4               | 3.7   | 4.0     |  |  |  |
| Oct-21 | 4.3               | 3.7   | 5.0     |  |  |  |
| Sep-21 | 5.3               | 5.6   | 5.1     |  |  |  |
| Aug-21 | 4.8               | 5.6   | 4.0     |  |  |  |
| Jul-21 | 5.8               | 5.7   | 6.0     |  |  |  |
| Jun-21 | 5.8               | 5.7   | 6.9     |  |  |  |
| May-21 | 5.7               | 4.7   | 5.8     |  |  |  |
| Apr-21 | 4.8               | 4.8   | 5.7     |  |  |  |
| Mar-21 | 5.2               | 5.8   | 4.7     |  |  |  |
| Feb-21 | 5.3               | 4.9   | 5.8     |  |  |  |
| Jan-21 | 4.4               | 4.9   | 3.8     |  |  |  |
| Dec-20 | 5.3               | 6.8   | 2.9     |  |  |  |
| Nov-20 | 3.8               | 6.8   | 1.9     |  |  |  |
| Oct-20 | 6.3               | 9.5   | 2.9     |  |  |  |
| Sep-20 | 6.9               | 9.5   | 5.0     |  |  |  |

### Unemployment Rate, 25+, Males and Females, September 2020 - September 2022

x = suppressed Note: Data may not add up to the totals due to rounding.