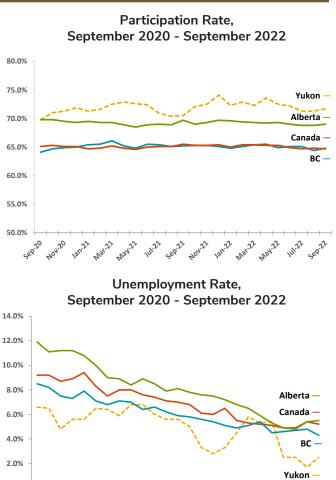

## **Comparisons with Canada, Provinces and Territories - Snapshot**

**Employment Rate, September 2022** 

The participation rate measures the percentage of the population aged 15 years and over, which is working or actively looking for work. In September 2022, Yukon's participation rate (71.7%) was the second highest in Canada. The Northwest Territories had the highest participation rate in Canada (75.4%).

Yukon's September 2022 employment rate (the percentage of the population aged 15 years and over, which is employed), was 69.9%, the second highest in Canada. Northwest Territories had the highest employment rate in Canada (72.2%).

### **Comparisons with Canada and Selected Provinces - Historical**

The Labour Force Survey estimates that 71.7% of Yukoners aged 15 years and over were employed or seeking employment in September 2022.

Yukon's participation rate in September 2022 (71.7%) increased by 0.4 percentage points compared to August 2022 (71.3%) and increased by 1.2 percentage points compared to September 2021 (70.5%).

The September 2022 employment rate of 69.9% decreased by 0.2 percentage points compared to August 2022 (70.1%) and increased by 3.3 percentage points compared to September 2021 (66.6%).

Historically, Yukon's participation rate and employment rate trended similar to those of Alberta. In recent periods, however, Yukon's rates have generally been higher than Alberta's. Also, in spite of being 3-month moving averages, Yukon's data series fluctuate more than Alberta's relevant monthly data series.