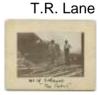

[Stampeders going through Miles Canyon in their boats.] -- 1898.

1392 Miles Canyon

[Stampeders on their barge going through the white water.] -- 1898.

last modified on: 2023-12-29 status: Approved

7