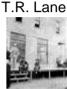

p photo outside of Campbell's Drug Store on Front Street.] 1898.         | T.R. Lane    |
| 1378 | Dawson City - Street scene [Stampeders assembled for a group photograph along Front Street.] 1898.                                   | T.R. Lane    |
| 1379 | <b>Dyea</b> [Panorama of tidal flats at Dyea, City in background with horse drawn wagons on the flats in foreground.] 1898.          | T.R. Lane    |

last modified on: 2023-12-29 status: Approved

acc# 82/280

#### YUKON ARCHIVES PHOTO CAPTION LIST

#### YA# Subject(s) and Description:

Photographer:

#### 1380 Dyea - Street scene

[Four stampeders sitting on the steps of the Olympic Hotel. Two of the stampeders are T.R. Lane and F.P. Slavin.] -- 1898.



#### 1381 Dyea - Street scene

[Stampeders outside the Olympic Hotel.] -- 1898.



#### 1382 Dyea Trail

[Portion of the trail from Canyon City on. Rough corduroy road and aerial tramway visible.] -- 1898.



### 1383 Dyea Trail

[Looking along the trail to Linderman from the downward slope of the Chilkoot. Three stampeders in picture.] -- 1898.

T.R. Lane

#### 1384 Eldorado Creek - Miners

[Four men standing beside a cabin and woodpile on No. 15 Eldorado; photo entitled "the Cabin".] -- 1898.



#### 1385 **Hegg, E.A. - Boat**

[E.A. Hegg's boat equipped as a floating dark room on the Yukon River near Hootalinqua (Hootalinkwa) at the confluence of the Teslin River. ] -- 1898.

T.R. Lane

#### 1386 Klondike City

[Partial panorama] -- 1898.

T.R. Lane

acc# 82/280

#### YUKON ARCHIVES PHOTO CAPTION LIST

YA# Subject(s) and Description:

Photographer:

1387 Lane, T.R.