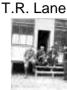

#### 1380 Dyea - Street scene

[Four stampeders sitting on the steps of the Olympic Hotel. Two of the stampeders are T.R. Lane and F.P. Slavin.] -- 1898.