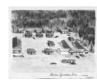

### PHO 596

| <b>YA#</b><br>2004/70 #9 | <i>Description:</i><br>[Au verso:] Sally, John Backe Jr., Rosemary.                           |
|--------------------------|-----------------------------------------------------------------------------------------------|
| 2004/70 #10              | [Au verso:] Located on Gateway Yard. [sign reading;]<br>"Welcome to Haines"                   |
| 2004/70 #11              | [Au verso:] Close to Haines Jct. [Haines Junction], John<br>Backe.                            |
| 2004/70 #12              | [sign reading:] "Visit Juneau - Capital of Alaska"                                            |
| 2004/70 #13              | [aerial view of several log buildings, gas pumps and vehicles.<br>colour photo] - [ca. 1958]. |
| 2004/70 #14              | [Au verso:] Haines Junction Inn, 1960 1960.                                                   |
| 2004/70 #15              | [Haines Junction Inn, taken from across the road.]                                            |
| 2004/70 #16              | [Au verso:] Sally Backe & baby Sally.                                                         |
| 2004/70 #17              | [Au verso:] Haines Junction 1961 1961.                                                        |