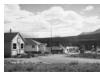

### PHO 596

| <b>YA#</b><br>2004/70 #9 | <i>Description:</i><br>[Au verso:] Sally, John Backe Jr., Rosemary.                           |
|--------------------------|-----------------------------------------------------------------------------------------------|
| 2004/70 #10              | [Au verso:] Located on Gateway Yard. [sign reading;]<br>"Welcome to Haines"                   |
| 2004/70 #11              | [Au verso:] Close to Haines Jct. [Haines Junction], John<br>Backe.                            |
| 2004/70 #12              | [sign reading:] "Visit Juneau - Capital of Alaska"                                            |
| 2004/70 #13              | [aerial view of several log buildings, gas pumps and vehicles.<br>colour photo] - [ca. 1958]. |
| 2004/70 #14              | [Au verso:] Haines Junction Inn, 1960 1960.                                                   |
| 2004/70 #15              | [Haines Junction Inn, taken from across the road.]                                            |
| 2004/70 #16              | [Au verso:] Sally Backe & baby Sally.                                                         |
| 2004/70 #17              | [Au verso:] Haines Junction 1961 1961.                                                        |